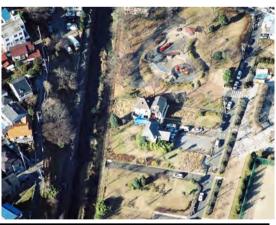

West of the victim's house is Senkawa River. In the playground (so-called "Kishapoppo Park"), at the back of the victim's house, a number of children were seen playing, while their parents were looking on.

Aerial Photos (as of December 30, 2000)

Komazawa

Scene of murder

Gakuenmae