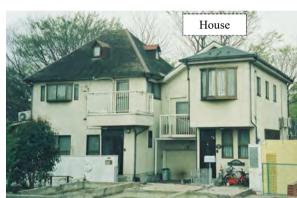

### What happened ?

Murders occurred just before the new year on the night of December 30, 2000 at the residence of MIYAZAWA family in 23-26, Kami-soshigava 3-chome, Setagava-ku, Tokyo. Mikio Miyazawa, his wife Yasuko, daughter Niina, son Rei fell victims to this horrendous crime.

The scene of murder is a part of the Tokyo Municipal Soshigaya Park. In 1990, when the victim's family moved in, there were around 200 households in the area. However, due to the planned expansion of the park, there were only four houses at the time of murder.