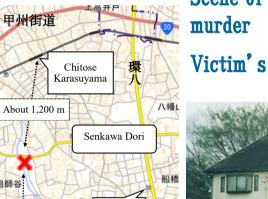

# Who were murdered ?

 $\times$  indicates the scene of murders

仙川町

The scene of murder is a part of the Tokyo Municipal Soshigaya Park. In 1990, when the victim's family moved in, there were around 200 households in the area. However, due to the planned expansion of the park, there were only four houses at the time of murder.