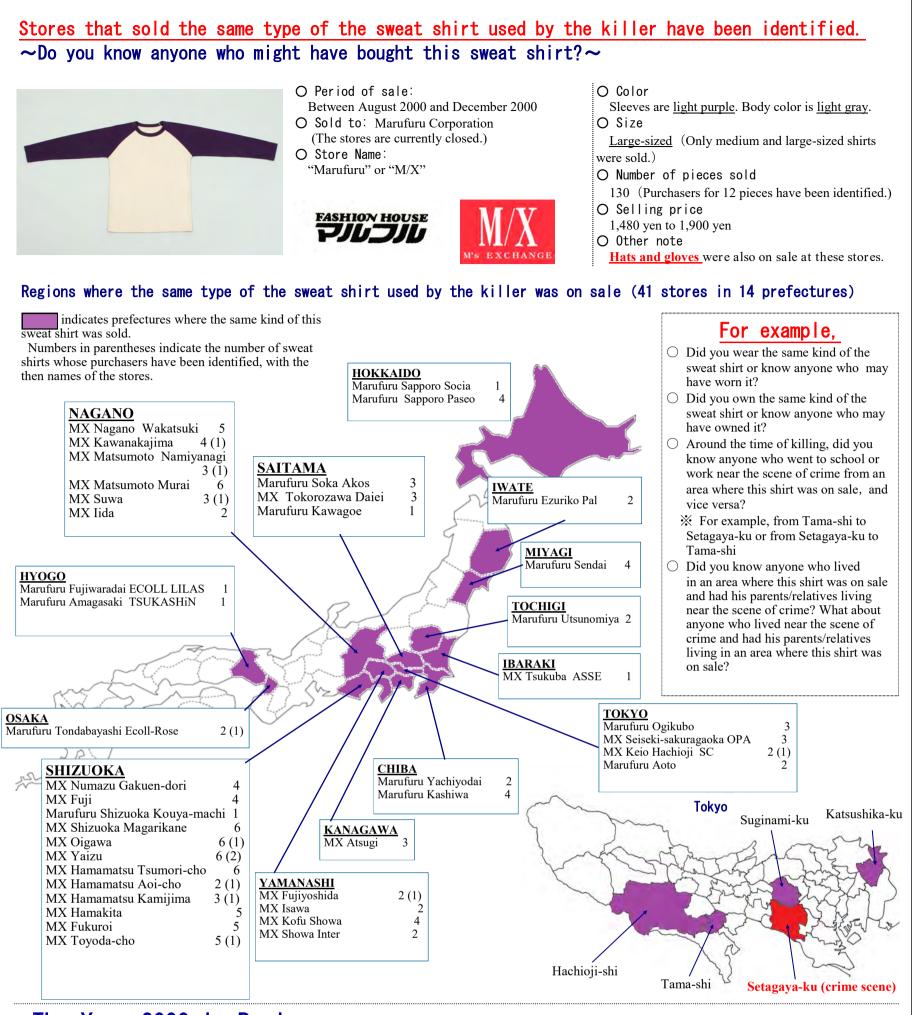

Please see the next page for details.

Shoes "Slazenger"

• Sweat Shirt "Raglan Shirt"

**•** Kitchen Knife

Sold under the trade name of

"Seki Magoroku, Ginju", a total of 1,500 sashimi knives of this kind were manufactured in Fukui Prefecture in June 2000. They were sold for around 3,500 yen each in 46 outlets in Kanto region.