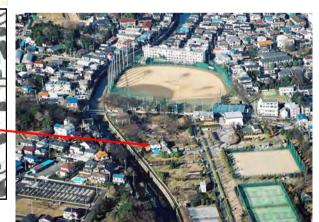

The scene of murder is a part of the Tokyo Municipal Soshigaya Park. In 1990, when the victim's family moved in, there were around 200 households in the area. However, due to the planned expansion of the park, there were only four houses at the time of murder.

West of the victim's house is Senkawa River. In the playground (so-called "Kishapoppo Park"), at the back of the victim's house, a number of children were seen playing, while their parents were looking on.

Aerial Photos (as of December 30, 2000)

Komazawa

Scene of murder

Gakuenmae