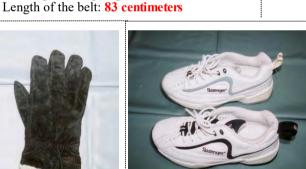

#### O The killer (at the time of murders)

- was relatively young (judging by his clothes).
- was around 170 centimeter tall.
- wore large-sized clothes (including his jacket).
- wore a pair of 27.5 centimeter-sized shoes, based on left footprints (280 in Korean size).
- was slim (length of his hipbag belt: 83 centimeters) **\*actual length of his waist:** 70 to 75 centimeters
- was probably right-handed.

#### Shoes that the killer was wearing were identified through footprints. It is believed that they were manufactured in the Republic of Korea and were 27.5 cm in size (280 in Korea). From October 1998 through November 2000, a total of 4,530 pairs were manufactured in Korea. In Japan, they were sold for around 4,000 yen, but no shoes of this size were ever on the Japanese market.