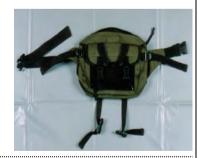

Photo of a duplicate hip bag around the waist

• Hip Bag A manufacturer in Osaka produced 2,850 bags of this kind. They were sold for 2,900 yen at discount stores in Kanto region from September 1995 through January 1999.

Jacket "Air Tech Jacket" From October 2000 to the day of the murder, a total of 82,000 jackets of this kind, black and largesized, were sold nationwide (10,194 in Tokyo). It was priced at 3,900 to 5,900 yen and was sold at UNIQLO direct-run stores, as well as through mail order catalogues and on the Internet.