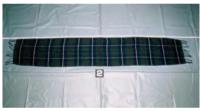

#### Muffler / Scarf

The information on the manufacturer and retailers has not be obtained, as there was no tag

It is 130 cm by 30 cm in size, acryl-made, and green base with red, black, orange, dark green checks.