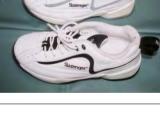

Please see the next page for details.

Shoes "Slazenger"

• Sweat Shirt "Raglan Shirt"

**•** Kitchen Knife

Sold under the trade name of

"Seki Magoroku, Ginju", a total of 1,500 sashimi knives of this kind were manufactured in Fukui Prefecture in June 2000. They were sold for around 3,500 yen each in 46 outlets in Kanto region.