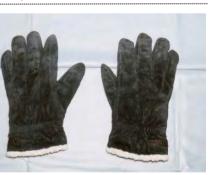

#### • Gloves (with poa)

The killer put on a pair of EDWIN gloves, which were  $2\hat{6}$  cm in size. Between 1998 and 2000, a pair of 10,755 gloves were manufactured and were sold for around 1,980 yen. They were primarily retailed to JEANS MATE and Marufuru (M/X).