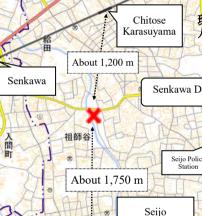

# Who were murdered ?

 $\times$  indicates the scene of murders

仙川町

The scene of murder is a part of the Tokyo Municipal Soshigaya Park. In 1990, when the victim's family moved in, there were around 200 households in the area. However, due to the planned expansion of the park, there were only four houses at the time of murder.