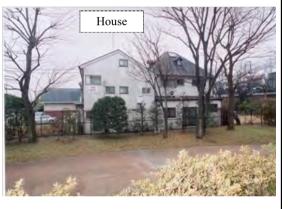

### What happened ?

Murders occurred just before the new year on the night of December 30, 2000 at the residence of MIYAZAWA family in 23-26, Kami-soshigava 3-chome, Setagava-ku, Tokyo. Mikio Miyazawa, his wife Yasuko, daughter Niina, son Rei fell victims to this horrendous crime.

The scene of murder is a part of the Tokyo Municipal Soshigaya Park. In 1990, when the victim's family moved in, there were around 200 households in the area. However, due to the planned expansion of the park, there were only four houses at the time of murder.