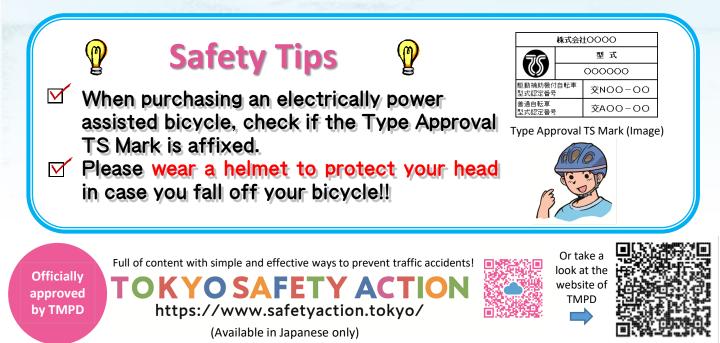

## Use electrically power assisted bicycles that meet the established standards.

Electrically power assisted bicycles are stipulated as "bicycles with driving assist" by law, with standards such as assist ratio\*. Any bicycles that do not comply with the standards cannot be used as bicycles on the road.

Some stores sell bicycles that do not meet the standards as electrically power assisted bicycles, so care must be taken.

\*The ratio of a person's pedaling power to motor's assist power