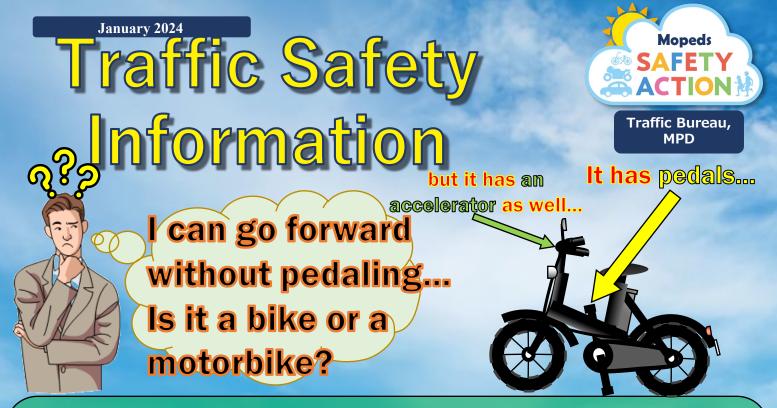

Q. This looks like a bicycle, but I can make it move forward without pedaling if I operate the accelerator. Is this a bicycle, or is it a motorbike?

> \*Vehicle categories are determined by nominal power.

## A. That is **a motorbike**.